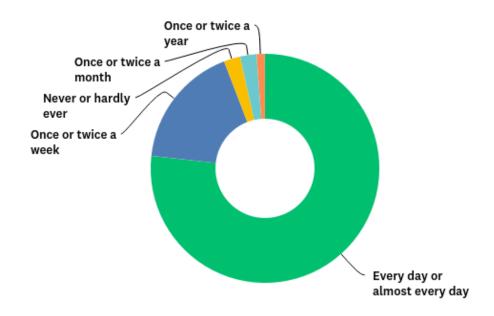

#### Q1: Are there enough toilets at school?



#### Q2: Is the school clean?



# Q3: Is your classroom quiet enough to concentrate (when you're doing quiet work)?



# Q4: Is there enough light in your classroom to see what you're doing?



#### Q5: Is the temperature in your classroom comfortable?



#### Q6: Does it smell ok in your classroom?



#### Q7: Are there good outdoor areas at school (playgrounds, etc)?



# Q8: Is the furniture in your classroom comfortable (chairs, tables, etc)?



#### Q9: Is the school nice-looking (walls, furniture, decorations, etc)?



#### Q10: Do you thrive at ISB



#### Q11: Do you have friends at ISB?



### Q12: How often do you eat dinner with my parents around the table?



#### Q13: How often do you spend time just talking to your parents?



#### Q14: How often do you play with your parents?