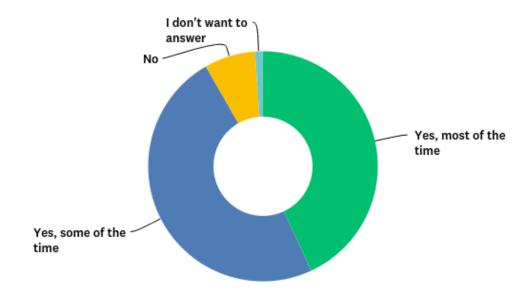

### Students' Evaluation of Learning Environment

10. december 2018

### 182

Besvarelser i alt

Oprettelsesdato: 27. marts 2017

Fuldførte besvarelser: 182

#### Q1: Are there enough toilets at school?



#### Q2: Is the school clean?



# Q3: Is your classroom quiet enough to concentrate (when you're doing quiet work)?



# Q4: Is there enough light in your classroom to see what you're doing?



#### Q5: Is the temperature in your classroom comfortable?



#### Q6: Does it smell ok in your classroom?



#### Q7: Are there good outdoor areas at school (playgrounds, etc)?



# Q8: Is the furniture in your classroom comfortable (chairs, tables, etc)?



#### Q9: Is the school nice-looking (walls, furniture, decorations, etc)?



#### Q10: Do you thrive at ISB



#### Q11: Do you have friends at ISB?



### Q12: How often do you eat dinner with my parents around the table?



#### Q13: How often do you spend time just talking to your parents?



#### Q14: How often do you play with your parents?