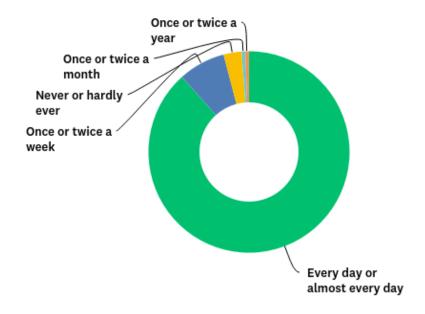

lser i alt

Oprettelsesdato: 27. marts 2017

Fuldførte besvarelser: 182

#### Q1: Are there enough toilets at school?



#### Q2: Is the school clean?



# Q3: Is your classroom quiet enough to concentrate (when you're doing quiet work)?



# Q4: Is there enough light in your classroom to see what you're doing?



#### Q5: Is the temperature in your classroom comfortable?



#### Q6: Does it smell ok in your classroom?



#### Q7: Are there good outdoor areas at school (playgrounds, etc)?



# Q8: Is the furniture in your classroom comfortable (chairs, tables, etc)?



#### Q9: Is the school nice-looking (walls, furniture, decorations, etc)?



#### Q10: Do you thrive at ISB



#### Q11: Do you have friends at ISB?



### Q12: How often do you eat dinner with my parents around the table?



#### Q13: How often do you spend time just talking to your parents?



#### Q14: How often do you play with your parents?