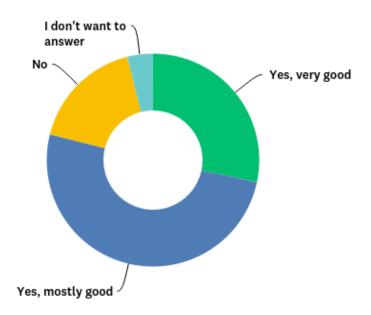

### Students' Evaluation of Learning Environment

10. december 2018

### 182

Besvarelser i alt

Oprettelsesdato: 27. marts 2017

Fuldførte besvarelser: 182

#### Q1: Are there enough toilets at school?



#### Q2: Is the school clean?



# Q3: Is your classroom quiet enough to concentrate (when you're doing quiet work)?



# Q4: Is there enough light in your classroom to see what you're doing?



#### Q5: Is the temperature in your classroom comfortable?



#### Q6: Does it smell ok in your classroom?



#### Q7: Are there good outdoor areas at school (playgrounds, etc)?



# Q8: Is the furniture in your classroom comfortable (chairs, tables, etc)?



#### Q9: Is the school nice-looking (walls, furniture, decorations, etc)?



#### Q10: Do you thrive at ISB



#### Q11: Do you have friends at ISB?



### Q12: How often do you eat dinner with my parents around the table?



#### Q13: How often do you spend time just talking to your parents?



#### Q14: How often do you play with your parents?