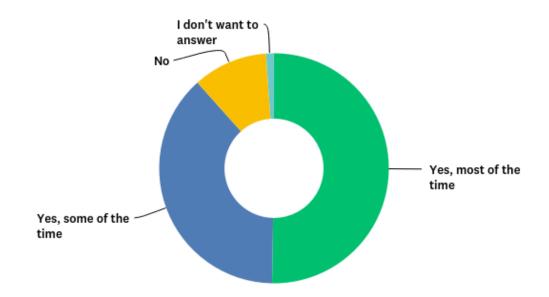

### Students' Evaluation of Learning Environment

10. december 2018

### 182

Besvarelser i alt

Oprettelsesdato: 27. marts 2017

Fuldførte besvarelser: 182

#### Q1: Are there enough toilets at school?



#### Q2: Is the school clean?



# Q3: Is your classroom quiet enough to concentrate (when you're doing quiet work)?



# Q4: Is there enough light in your classroom to see what you're doing?



#### Q5: Is the temperature in your classroom comfortable?



#### Q6: Does it smell ok in your classroom?



#### Q7: Are there good outdoor areas at school (playgrounds, etc)?



# Q8: Is the furniture in your classroom comfortable (chairs, tables, etc)?



#### Q9: Is the school nice-looking (walls, furniture, decorations, etc)?



#### Q10: Do you thrive at ISB



#### Q11: Do you have friends at ISB?



### Q12: How often do you eat dinner with my parents around the table?



#### Q13: How often do you spend time just talking to your parents?



#### Q14: How often do you play with your parents?