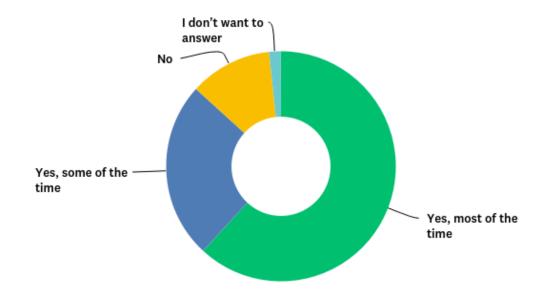

### Students' Evaluation of Learning Environment

10. december 2018

### 182

Besvarelser i alt

Oprettelsesdato: 27. marts 2017

Fuldførte besvarelser: 182

#### Q1: Are there enough toilets at school?



#### Q2: Is the school clean?



# Q3: Is your classroom quiet enough to concentrate (when you're doing quiet work)?



# Q4: Is there enough light in your classroom to see what you're doing?



#### Q5: Is the temperature in your classroom comfortable?



#### Q6: Does it smell ok in your classroom?



#### Q7: Are there good outdoor areas at school (playgrounds, etc)?



# Q8: Is the furniture in your classroom comfortable (chairs, tables, etc)?



#### Q9: Is the school nice-looking (walls, furniture, decorations, etc)?



#### Q10: Do you thrive at ISB



#### Q11: Do you have friends at ISB?



### Q12: How often do you eat dinner with my parents around the table?



#### Q13: How often do you spend time just talking to your parents?



#### Q14: How often do you play with your parents?