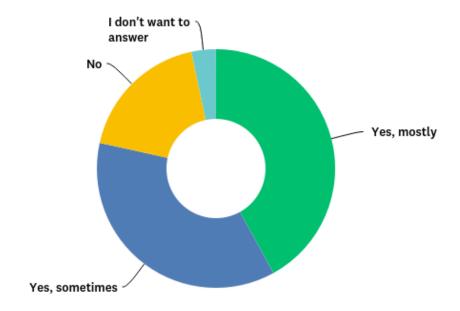

### Students' Evaluation of Learning Environment

10. december 2018

### 182

Besvarelser i alt

Oprettelsesdato: 27. marts 2017

Fuldførte besvarelser: 182

#### Q1: Are there enough toilets at school?



#### Q2: Is the school clean?



# Q3: Is your classroom quiet enough to concentrate (when you're doing quiet work)?



# Q4: Is there enough light in your classroom to see what you're doing?



#### Q5: Is the temperature in your classroom comfortable?



#### Q6: Does it smell ok in your classroom?



#### Q7: Are there good outdoor areas at school (playgrounds, etc)?



# Q8: Is the furniture in your classroom comfortable (chairs, tables, etc)?



#### Q9: Is the school nice-looking (walls, furniture, decorations, etc)?



#### Q10: Do you thrive at ISB



#### Q11: Do you have friends at ISB?



### Q12: How often do you eat dinner with my parents around the table?



#### Q13: How often do you spend time just talking to your parents?



#### Q14: How often do you play with your parents?