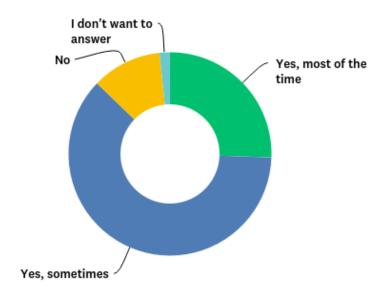

# Q3: Is your classroom quiet enough to concentrate (when you're doing quiet work)?