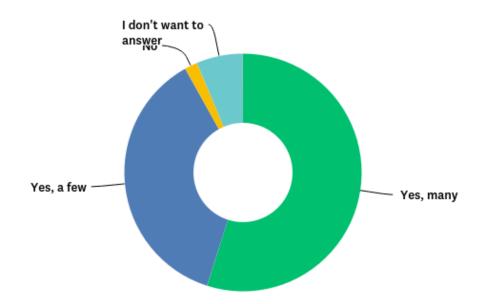

s' Evaluation of Learning Environment

10. december 2018

### 182

Besvarelser i alt

Oprettelsesdato: 27. marts 2017

Fuldførte besvarelser: 182

#### Q1: Are there enough toilets at school?



#### Q2: Is the school clean?



# Q3: Is your classroom quiet enough to concentrate (when you're doing quiet work)?



# Q4: Is there enough light in your classroom to see what you're doing?



#### Q5: Is the temperature in your classroom comfortable?



#### Q6: Does it smell ok in your classroom?



#### Q7: Are there good outdoor areas at school (playgrounds, etc)?



# Q8: Is the furniture in your classroom comfortable (chairs, tables, etc)?



#### Q9: Is the school nice-looking (walls, furniture, decorations, etc)?



#### Q10: Do you thrive at ISB



#### Q11: Do you have friends at ISB?



### Q12: How often do you eat dinner with my parents around the table?



#### Q13: How often do you spend time just talking to your parents?



#### Q14: How often do you play with your parents?