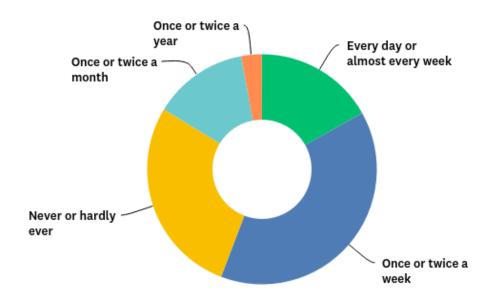

Q2: Is the school clean?



# Q3: Is your classroom quiet enough to concentrate (when you're doing quiet work)?



# Q4: Is there enough light in your classroom to see what you're doing?



#### Q5: Is the temperature in your classroom comfortable?



#### Q6: Does it smell ok in your classroom?



#### Q7: Are there good outdoor areas at school (playgrounds, etc)?



# Q8: Is the furniture in your classroom comfortable (chairs, tables, etc)?



#### Q9: Is the school nice-looking (walls, furniture, decorations, etc)?



#### Q10: Do you thrive at ISB



#### Q11: Do you have friends at ISB?



### Q12: How often do you eat dinner with my parents around the table?



#### Q13: How often do you spend time just talking to your parents?



#### Q14: How often do you play with your parents?