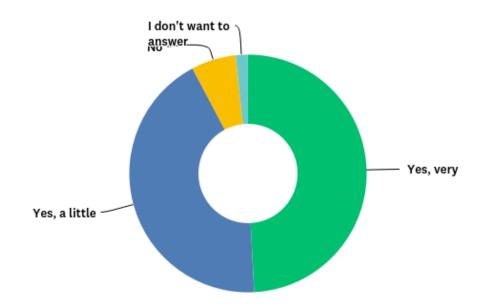

### Students' Evaluation of Learning Environment

10. december 2018

### 182

Besvarelser i alt

Oprettelsesdato: 27. marts 2017

Fuldførte besvarelser: 182

#### Q1: Are there enough toilets at school?



#### Q2: Is the school clean?



# Q3: Is your classroom quiet enough to concentrate (when you're doing quiet work)?



# Q4: Is there enough light in your classroom to see what you're doing?



#### Q5: Is the temperature in your classroom comfortable?



#### Q6: Does it smell ok in your classroom?



#### Q7: Are there good outdoor areas at school (playgrounds, etc)?



# Q8: Is the furniture in your classroom comfortable (chairs, tables, etc)?



#### Q9: Is the school nice-looking (walls, furniture, decorations, etc)?



#### Q10: Do you thrive at ISB



#### Q11: Do you have friends at ISB?



### Q12: How often do you eat dinner with my parents around the table?



#### Q13: How often do you spend time just talking to your parents?



#### Q14: How often do you play with your parents?