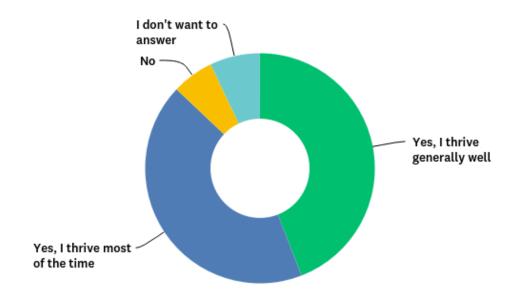

### Students' Evaluation of Learning Environment

10. december 2018

### 182

Besvarelser i alt

Oprettelsesdato: 27. marts 2017

Fuldførte besvarelser: 182

#### Q1: Are there enough toilets at school?



#### Q2: Is the school clean?



# Q3: Is your classroom quiet enough to concentrate (when you're doing quiet work)?



# Q4: Is there enough light in your classroom to see what you're doing?



#### Q5: Is the temperature in your classroom comfortable?



#### Q6: Does it smell ok in your classroom?



#### Q7: Are there good outdoor areas at school (playgrounds, etc)?



# Q8: Is the furniture in your classroom comfortable (chairs, tables, etc)?



#### Q9: Is the school nice-looking (walls, furniture, decorations, etc)?



#### Q10: Do you thrive at ISB



#### Q11: Do you have friends at ISB?



### Q12: How often do you eat dinner with my parents around the table?



#### Q13: How often do you spend time just talking to your parents?



#### Q14: How often do you play with your parents?