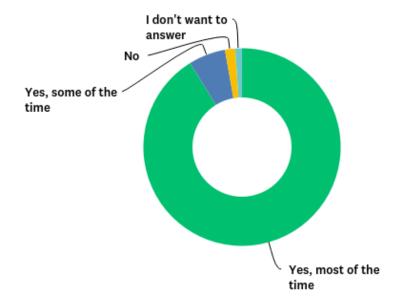

### Students' Evaluation of Learning Environment

10. december 2018

### 182

Besvarelser i alt

Oprettelsesdato: 27. marts 2017

Fuldførte besvarelser: 182

#### Q1: Are there enough toilets at school?



#### Q2: Is the school clean?



# Q3: Is your classroom quiet enough to concentrate (when you're doing quiet work)?



# Q4: Is there enough light in your classroom to see what you're doing?



#### Q5: Is the temperature in your classroom comfortable?



#### Q6: Does it smell ok in your classroom?



#### Q7: Are there good outdoor areas at school (playgrounds, etc)?



# Q8: Is the furniture in your classroom comfortable (chairs, tables, etc)?



#### Q9: Is the school nice-looking (walls, furniture, decorations, etc)?



#### Q10: Do you thrive at ISB



#### Q11: Do you have friends at ISB?



### Q12: How often do you eat dinner with my parents around the table?



#### Q13: How often do you spend time just talking to your parents?



#### Q14: How often do you play with your parents?