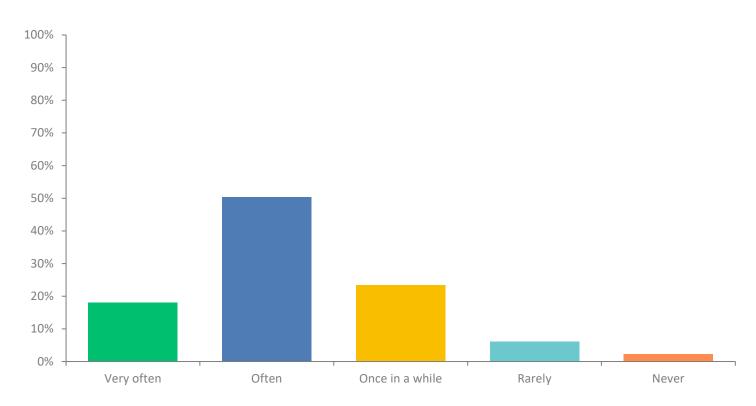

# Q19: Are you happy about school?

# Q19: Are you happy about school?

| ANSWER CHOICES  | RESPONSES |     |
|-----------------|-----------|-----|
| Very often      | 18.05%    | 24  |
| Often           | 50.38%    | 67  |
| Once in a while | 23.31%    | 31  |
| Rarely          | 6.02%     | 8   |
| Never           | 2.26%     | 3   |
| TOTAL           |           | 133 |