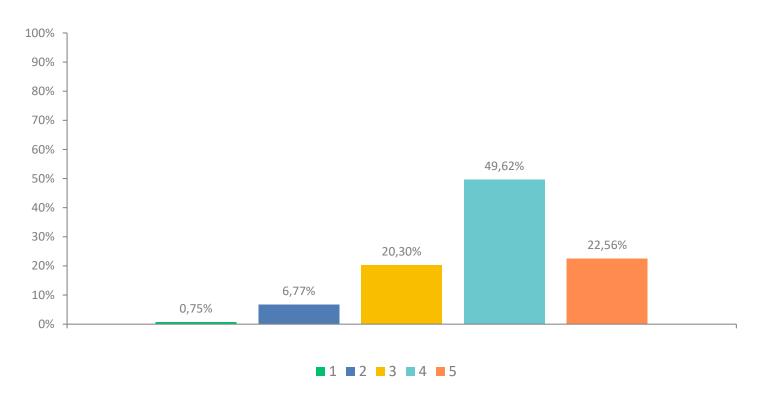

#### Q9: Do you feel accepted and included by your peers?

# Q9: Do you feel accepted and included by your peers?

|                                      | 1          | 2          | 3            | 4            | 5            | TOTAL | WEIGHTE |
|--------------------------------------|------------|------------|--------------|--------------|--------------|-------|---------|
|                                      |            |            |              |              |              |       | D       |
|                                      |            |            |              |              |              |       | AVERAGE |
| $\stackrel{\wedge}{\Longrightarrow}$ | 0.75%<br>1 | 6.77%<br>9 | 20.30%<br>27 | 49.62%<br>66 | 22.56%<br>30 | 133   | 3.86    |