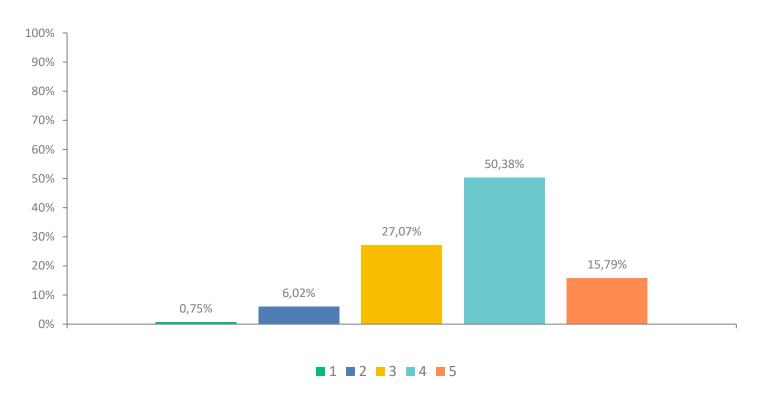

#### Q3: Do you like the way of learning at ISB?

# Q3: Do you like the way of learning at ISB?

|                             | 1          | 2          | 3            | 4            | 5            | TOTAL | WEIGHTE<br>D<br>AVERAGE |
|-----------------------------|------------|------------|--------------|--------------|--------------|-------|-------------------------|
| $\stackrel{\wedge}{\Sigma}$ | 0.75%<br>1 | 6.02%<br>8 | 27.07%<br>36 | 50.38%<br>67 | 15.79%<br>21 | 133   | 3.74                    |