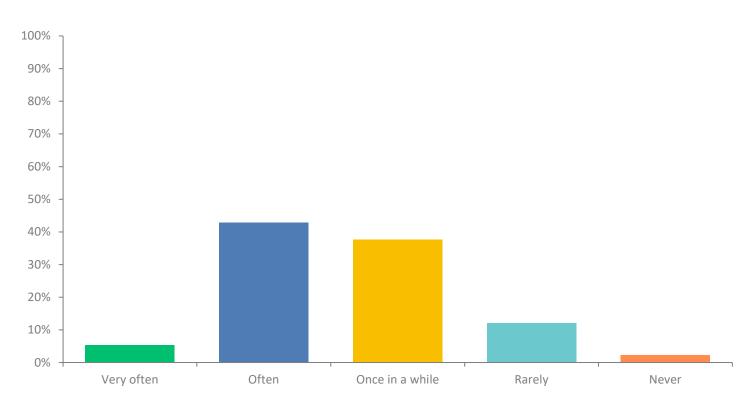

#### Q18: The classes motivates me to learn more

#### Q18: The classes motivates me to learn more

| ANSWER CHOICES  | RESPONSES |     |
|-----------------|-----------|-----|
| Very often      | 5.26%     | 7   |
| Often           | 42.86%    | 57  |
| Once in a while | 37.59%    | 50  |
| Rarely          | 12.03%    | 16  |
| Never           | 2.26%     | 3   |
| TOTAL           |           | 133 |