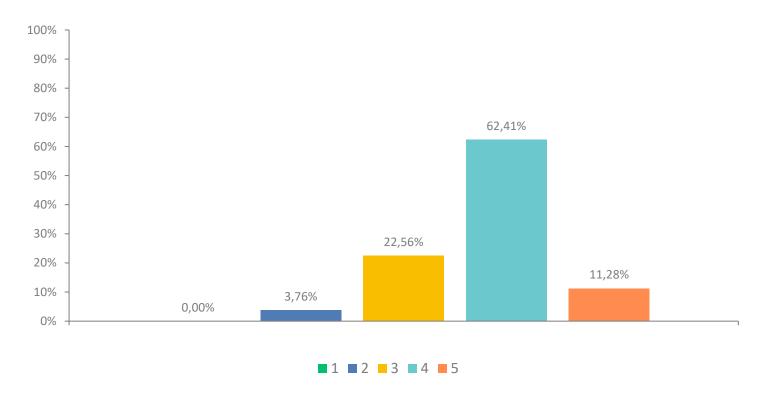

# Q2: Are you happy with your class?

# Q2: Are you happy with your class?

|   | 1       | 2          | 3            | 4            | 5            | TOTAL | WEIGHTE |
|---|---------|------------|--------------|--------------|--------------|-------|---------|
|   |         |            |              |              |              |       | D       |
|   |         |            |              |              |              |       | AVERAGE |
| ☆ | 0%<br>0 | 3.76%<br>5 | 22.56%<br>30 | 62.41%<br>83 | 11.28%<br>15 | 133   | 3.81    |