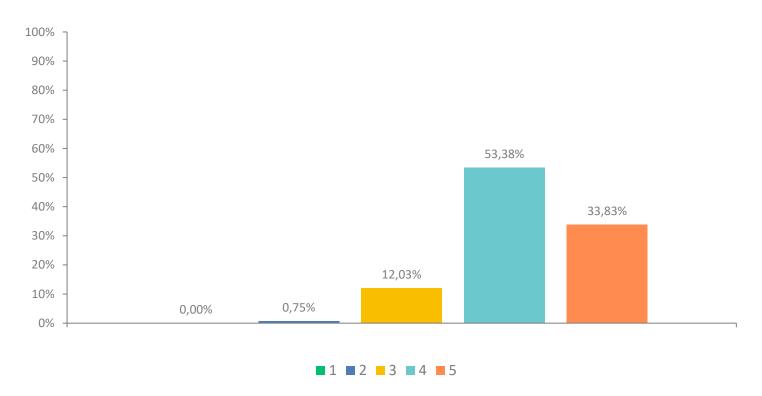

#### Q8: Do you listen to, accept and include your peers?

# Q8: Do you listen to, accept and include your peers?

|   | 1       | 2          | 3            | 4            | 5            | TOTAL | WEIGHTE |
|---|---------|------------|--------------|--------------|--------------|-------|---------|
|   |         |            |              |              |              |       | D       |
|   |         |            |              |              |              |       | AVERAGE |
| ☆ | 0%<br>0 | 0.75%<br>1 | 12.03%<br>16 | 53.38%<br>71 | 33.83%<br>45 | 133   | 4.20    |