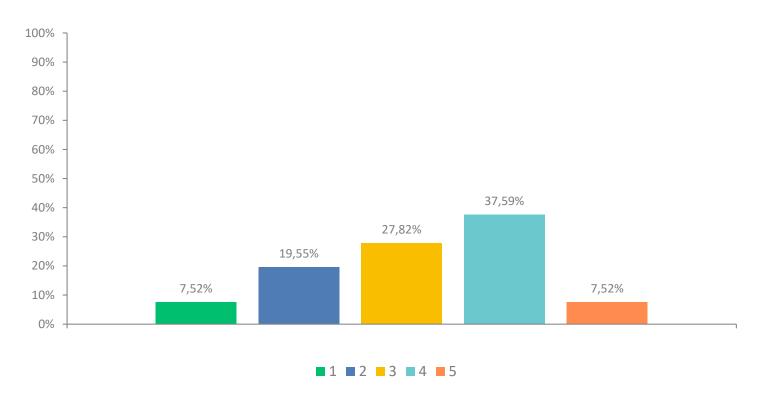

#### Q15: The toilets at school are nice and clean

#### Q15: The toilets at school are nice and clean

|                                      | 1           | 2            | 3            | 4            | 5           | TOTAL | WEIGHTE |
|--------------------------------------|-------------|--------------|--------------|--------------|-------------|-------|---------|
|                                      |             |              |              |              |             |       | D       |
|                                      |             |              |              |              |             |       | AVERAGE |
| $\stackrel{\wedge}{\Longrightarrow}$ | 7.52%<br>10 | 19.55%<br>26 | 27.82%<br>37 | 37.59%<br>50 | 7.52%<br>10 | 133   | 3.18    |