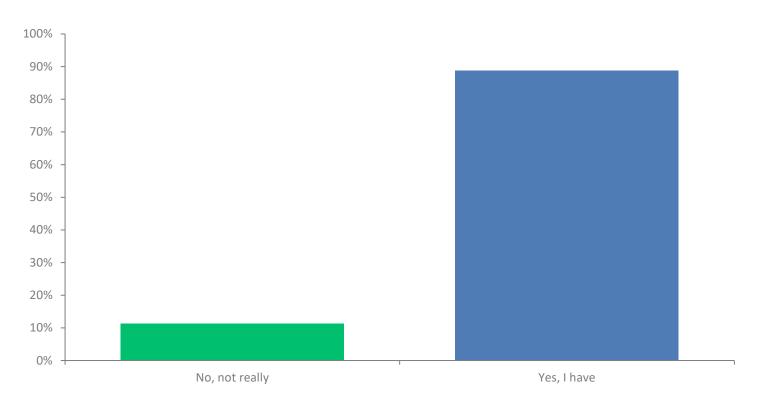

#### Q10: Do you have a friend/friends at school that you trust?

# Q10: Do you have a friend/friends at school that you trust?

| ANSWER CHOICES | RESPONSES |     |
|----------------|-----------|-----|
| No, not really | 11.28%    | 15  |
| Yes, I have    | 88.72%    | 118 |
| TOTAL          |           | 133 |