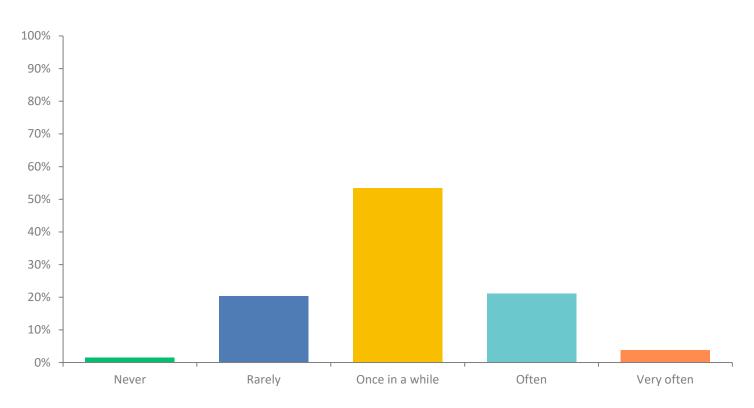

# Q17: Are classes boring?

# Q17: Are classes boring?

| ANSWER CHOICES  | RESPONSES |     |
|-----------------|-----------|-----|
| Never           | 1.50%     | 2   |
| Rarely          | 20.30%    | 27  |
| Once in a while | 53.38%    | 71  |
| Often           | 21.05%    | 28  |
| Very often      | 3.76%     | 5   |
| TOTAL           |           | 133 |