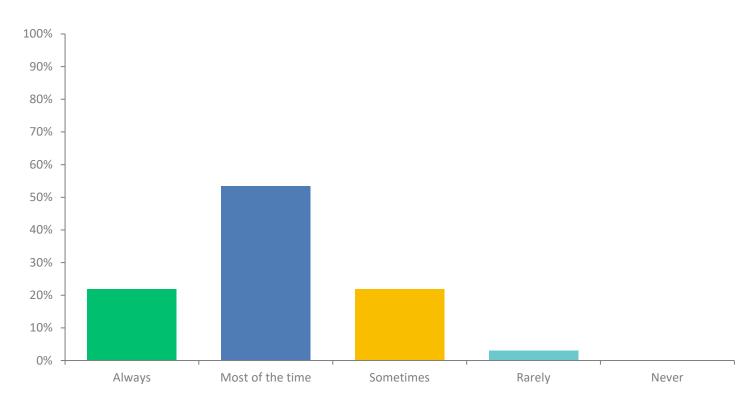

#### Q5: Do the teachers support and help when you need it?

# Q5: Do the teachers support and help when you need it?

| ANSWER CHOICES   | RESPONSES |     |
|------------------|-----------|-----|
| Always           | 21.80%    | 29  |
| Most of the time | 53.38%    | 71  |
| Sometimes        | 21.80%    | 29  |
| Rarely           | 3.01%     | 4   |
| Never            | 0%        | 0   |
| TOTAL            |           | 133 |