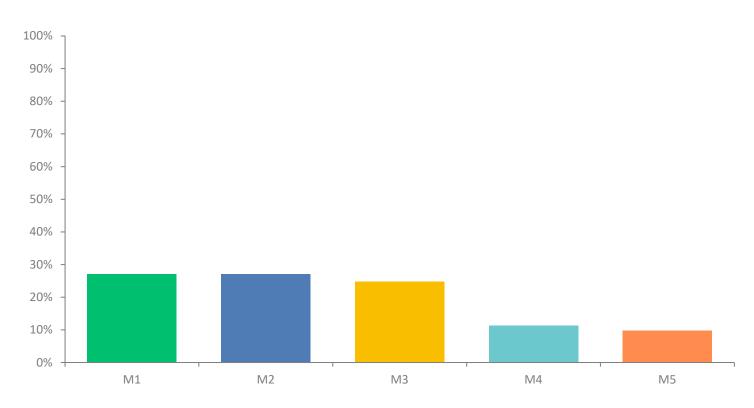

# Q1: What grade are you in?

# Q1: What grade are you in?

| ANSWER CHOICES | RESPONSES |     |
|----------------|-----------|-----|
| M1             | 27.07%    | 36  |
| M2             | 27.07%    | 36  |
| M3             | 24.81%    | 33  |
| M4             | 11.28%    | 15  |
| M5             | 9.77%     | 13  |
| TOTAL          |           | 133 |