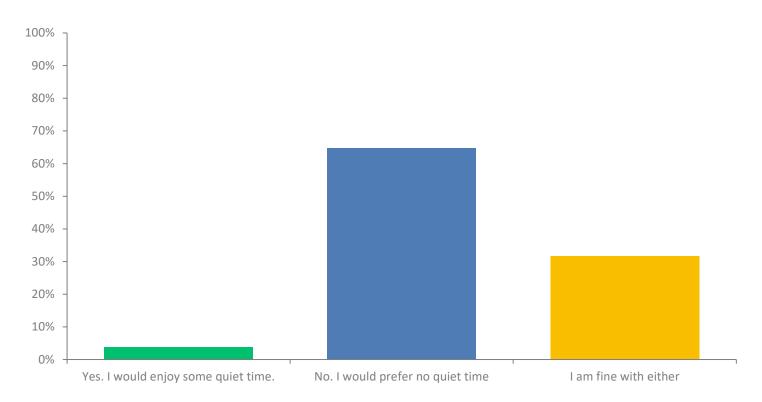

#### Q16: Do you think that a quiet time during lunch would be reasonable?

#### Q16: Do you think that a quiet time during lunch would be reasonable?

| ANSWER CHOICES                      | RESPONSES |     |
|-------------------------------------|-----------|-----|
| Yes. I would enjoy some quiet time. | 3.76%     | 5   |
| No. I would prefer no quiet time    | 64.66%    | 86  |
| I am fine with either               | 31.58%    | 42  |
| TOTAL                               |           | 133 |