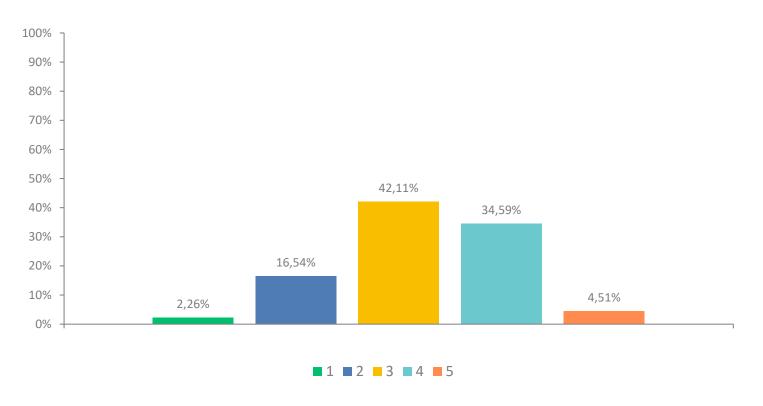

# Q7: If there is noise in your class, can the teachers quickly get everyone to settle down?

# Q7: If there is noise in your class, can the teachers quickly get everyone to settle down?

|                                | 1          | 2            | 3            | 4            | 5          | TOTAL | WEIGHTE |
|--------------------------------|------------|--------------|--------------|--------------|------------|-------|---------|
|                                |            |              |              |              |            |       | D       |
|                                |            |              |              |              |            |       | AVERAGE |
| $\stackrel{\bigstar}{\square}$ | 2.26%<br>3 | 16.54%<br>22 | 42.11%<br>56 | 34.59%<br>46 | 4.51%<br>6 | 133   | 3.23    |