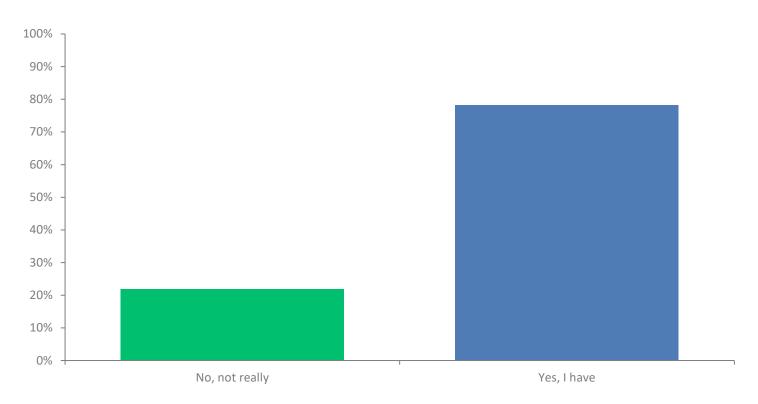

#### Q11: Do you have a teacher/teachers at school that you trust?

#### Q11: Do you have a teacher/teachers at school that you trust?

| ANSWER CHOICES | RESPONSES |     |
|----------------|-----------|-----|
| No, not really | 21.80%    | 29  |
| Yes, I have    | 78.20%    | 104 |
| TOTAL          |           | 133 |