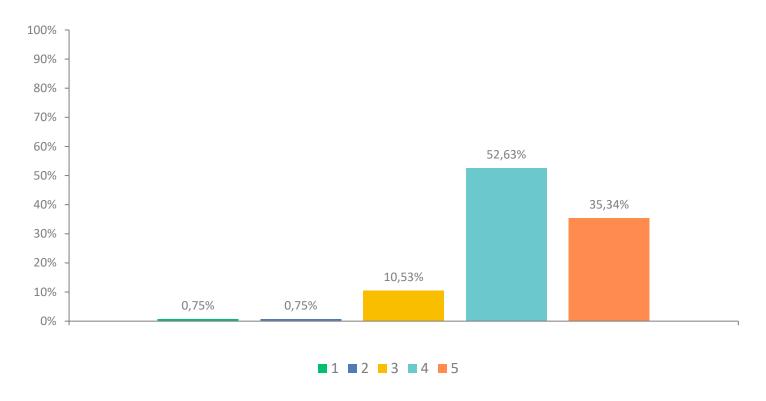

#### Q12: Do you feel safe in the learning environment at ISB?

# Q12: Do you feel safe in the learning environment at ISB?

|                              | 1          | 2          | 3            | 4            | 5            | TOTAL | WEIGHTE |
|------------------------------|------------|------------|--------------|--------------|--------------|-------|---------|
|                              |            |            |              |              |              |       | D       |
|                              |            |            |              |              |              |       | AVERAGE |
| $\stackrel{\wedge}{\bowtie}$ | 0.75%<br>1 | 0.75%<br>1 | 10.53%<br>14 | 52.63%<br>70 | 35.34%<br>47 | 133   | 4.21    |