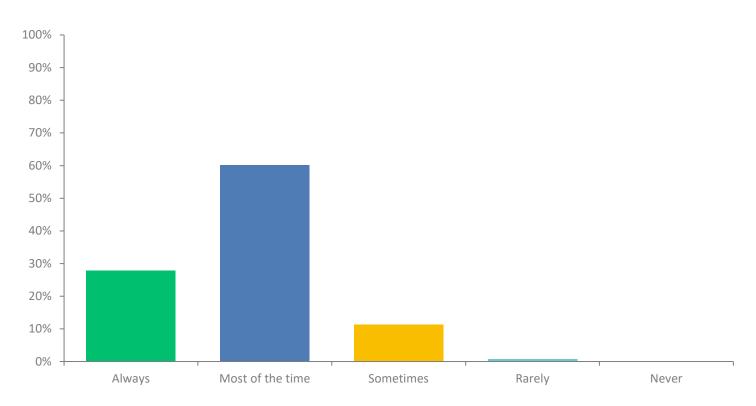

# Q6: Do you listen to what the teachers say to you?

# Q6: Do you listen to what the teachers say to you?

| ANSWER CHOICES   | RESPONSES |     |
|------------------|-----------|-----|
| Always           | 27.82%    | 37  |
| Most of the time | 60.15%    | 80  |
| Sometimes        | 11.28%    | 15  |
| Rarely           | 0.75%     | 1   |
| Never            | 0%        | 0   |
| TOTAL            |           | 133 |