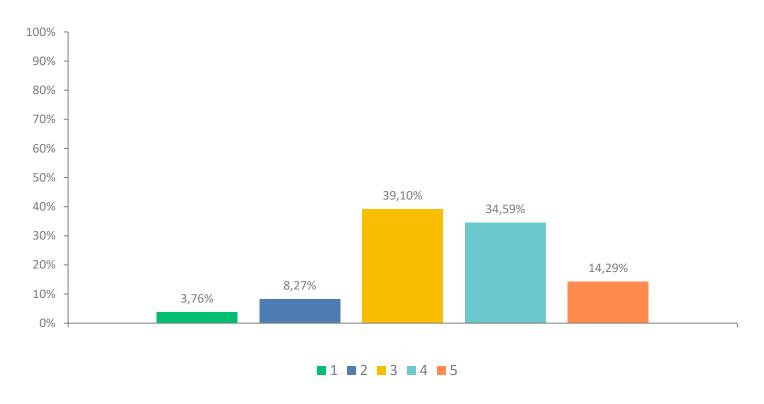

#### Q14: Can you speak your mind when something seems unfair?

# Q14: Can you speak your mind when something seems unfair?

|                             | 1          | 2           | 3            | 4            | 5            | TOTAL | WEIGHTE |
|-----------------------------|------------|-------------|--------------|--------------|--------------|-------|---------|
|                             |            |             |              |              |              |       | D       |
|                             |            |             |              |              |              |       | AVERAGE |
| $\stackrel{\wedge}{\Sigma}$ | 3.76%<br>5 | 8.27%<br>11 | 39.10%<br>52 | 34.59%<br>46 | 14.29%<br>19 | 133   | 3.47    |