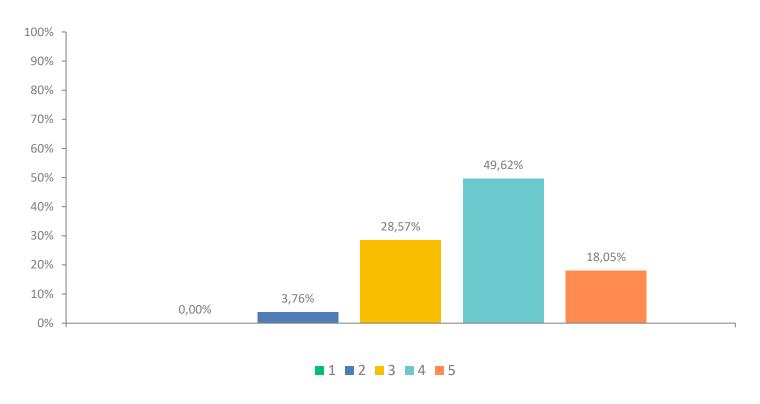

# Q4: The classrooms in school are a good learning environment

# Q4: The classrooms in school are a good learning environment

|                             | 1       | 2          | 3            | 4            | 5            | TOTAL | WEIGHTE |
|-----------------------------|---------|------------|--------------|--------------|--------------|-------|---------|
|                             |         |            |              |              |              |       | D       |
|                             |         |            |              |              |              |       | AVERAGE |
| $\stackrel{\bigstar}{\sim}$ | 0%<br>0 | 3.76%<br>5 | 28.57%<br>38 | 49.62%<br>66 | 18.05%<br>24 | 133   | 3.82    |